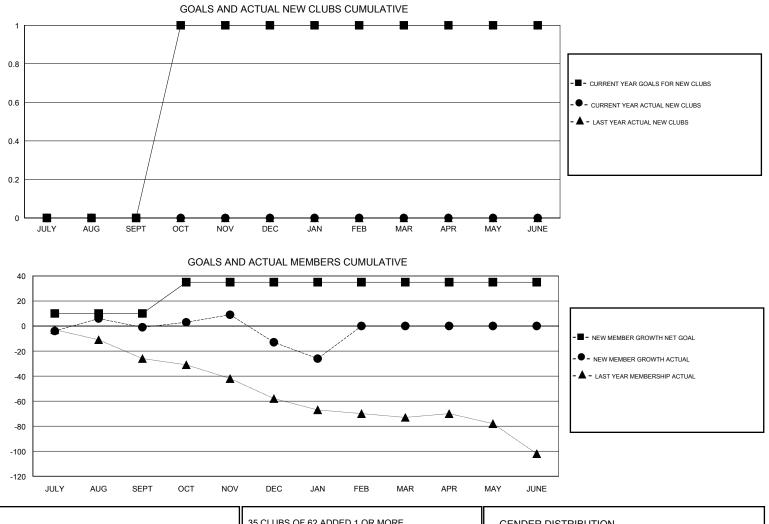

## GMT: Huck Taingahue

|          | NEW ZEALAND |  |
|----------|-------------|--|
| LUCATION |             |  |

GMT CA

| Clubs                 |               |           | Members               |               |                                                                |                                                              |                                                    |
|-----------------------|---------------|-----------|-----------------------|---------------|----------------------------------------------------------------|--------------------------------------------------------------|----------------------------------------------------|
| RESULTS FOR 2016-2017 |               |           | RESULTS FOR 2016-2017 |               |                                                                |                                                              |                                                    |
| QUARTER               | NEW CLUB GOAL | NEW CLUBS | DROPPED CLUBS         | QUARTER       | NEW MEMBER GROWTH<br>NET GOAL (not reinstated<br>or transfers) | NEW MEMBER<br>GROWTH ACTUAL (not<br>reinstated or transfers) | DROPPED<br>MEMBERS ACTUAL<br>(including transfers) |
| JULY/AUG/SEPT         | 0             | 0         | 0                     | JULY/AUG/SEPT | 10                                                             | 39                                                           | 40                                                 |
| OCT/NOV/DEC           | 1             | 0         | 0                     | OCT/NOV/DEC   | 25                                                             | 35                                                           | 47                                                 |
| JAN/FEB/MAR           | 0             | 0         | 2                     | JAN/FEB/MAR   | 0                                                              | 2                                                            | 15                                                 |
| APR/MAY/JUNE          | 0             | 0         | 0                     | APR/MAY/JUNE  | 0                                                              | 0                                                            | 0                                                  |

| DROPPED CLUBS: 2 | 35 CLUBS OF 62 ADDED 1 OR MORE | GENDER DISTRIBUTION             |                |     |
|------------------|--------------------------------|---------------------------------|----------------|-----|
|                  | NEW MEMBERS                    | MALE                            | 1,236 (70.19%) |     |
| DROPPED MEMBERS  |                                | FEMALE                          | 525 (29.81%)   |     |
|                  |                                | I                               |                |     |
| DECEASED 14      | CLICK HERE FOR CUMULATIVE      | TOTAL FAMILY UNIT MEMBERS       |                | 151 |
| CLUB CANCELLED 0 | MEMBERSHIP DATA                |                                 |                | 76  |
| OTHER 88         |                                | FAMILY MEMBERS PAYING HALF DUES |                |     |
| TOTAL 102        | _                              |                                 |                |     |